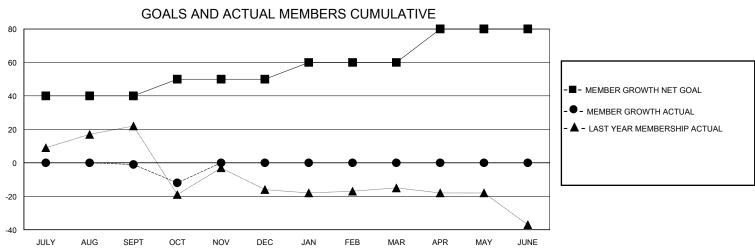

## MONTHLY MEMBERSHIP PROGRESS REPORT

District 30 M

GMT: LOCATION MISSISSIPPI GMT CA

| •             |               |             |               |                       |                        |                         | • • • • • • • • • • • • • • • • • • • •            |  |
|---------------|---------------|-------------|---------------|-----------------------|------------------------|-------------------------|----------------------------------------------------|--|
|               | Club          | os          |               | Members               |                        |                         |                                                    |  |
|               | RESULTS FOR   | R 2024-2025 |               | RESULTS FOR 2024-2025 |                        |                         |                                                    |  |
| QUARTER       | NEW CLUB GOAL | NEW CLUBS   | DROPPED CLUBS | QUARTER MEME          | BER GROWTH NET<br>GOAL | MEMBER GROWTH<br>ACTUAL | DROPPED<br>MEMBERS ACTUAL<br>(including transfers) |  |
| JULY/AUG/SEPT | 0             | 0           | 0             | JULY/AUG/SEPT         | 40                     | 19                      | 18                                                 |  |
| OCT/NOV/DEC   | 1             | 0           | 0             | OCT/NOV/DEC           | 10                     | 3                       | 12                                                 |  |
| JAN/FEB/MAR   | 0             | 0           | 0             | JAN/FEB/MAR           | 10                     | 0                       | 0                                                  |  |
| APR/MAY/JUNE  | 0             | 0           | 0             | APR/MAY/JUNE          | 20                     | 0                       | 0                                                  |  |