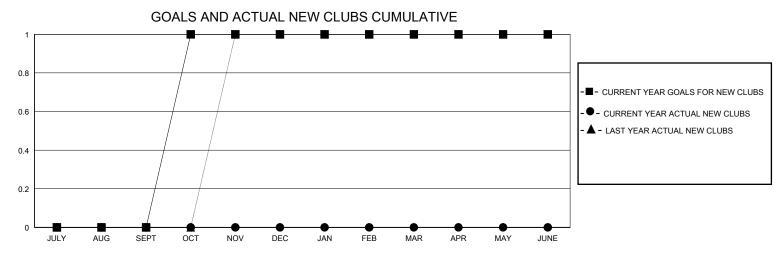

## MONTHLY MEMBERSHIP PROGRESS REPORT

District 30 M

GMT: LOCATION MISSISSIPPI GMT CA

| •             |               |             |               |                       |                        |                         | • • • • • • • • • • • • • • • • • • • •            |  |
|---------------|---------------|-------------|---------------|-----------------------|------------------------|-------------------------|----------------------------------------------------|--|
|               | Club          | os          |               | Members               |                        |                         |                                                    |  |
|               | RESULTS FOR   | R 2024-2025 |               | RESULTS FOR 2024-2025 |                        |                         |                                                    |  |
| QUARTER       | NEW CLUB GOAL | NEW CLUBS   | DROPPED CLUBS | QUARTER MEME          | BER GROWTH NET<br>GOAL | MEMBER GROWTH<br>ACTUAL | DROPPED<br>MEMBERS ACTUAL<br>(including transfers) |  |
| JULY/AUG/SEPT | 0             | 0           | 0             | JULY/AUG/SEPT         | 40                     | 19                      | 18                                                 |  |
| OCT/NOV/DEC   | 1             | 0           | 0             | OCT/NOV/DEC           | 10                     | 3                       | 12                                                 |  |
| JAN/FEB/MAR   | 0             | 0           | 0             | JAN/FEB/MAR           | 10                     | 0                       | 0                                                  |  |
| APR/MAY/JUNE  | 0             | 0           | 0             | APR/MAY/JUNE          | 20                     | 0                       | 0                                                  |  |